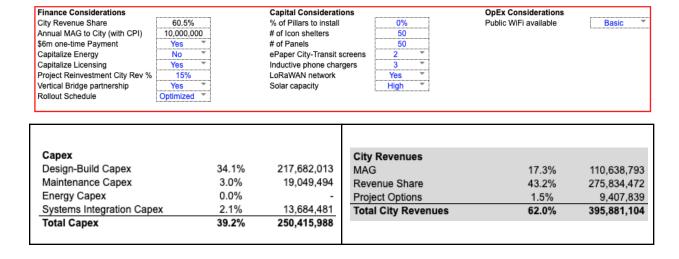

#### **SCENARIOS**

| PROJ |  |  |
|------|--|--|
|      |  |  |

| Finance Considerations          |            | Capital Considerations      |      | OpEx Considerations   |      |
|---------------------------------|------------|-----------------------------|------|-----------------------|------|
| City Revenue Share              | 60.5%      | % of Pillars to install     | 0%   | Public WiFi available | None |
| Annual MAG to City (with CPI)   | 10,000,000 | # of Icon shelters          | 50   |                       | -    |
| \$6m one-time Payment           | Yes        | # of Panels                 | 50   |                       |      |
| Capitalize Energy               | No         | ePaper City-Transit screens | 2    |                       |      |
| Capitalize Licensing            | No         | Inductive phone chargers    | 3    |                       |      |
| Project Reinvestment City Rev % | 15%        | LoRaWAN network             | Yes  |                       |      |
| Vertical Bridge partnership     | Yes        | Solar capacity              | High |                       |      |
| Rollout Schedule                | Optimized  |                             |      |                       |      |

| EXECUTIVE SUMMARY                |          |             |      |            |            |            |            |            |            |            |            |            |            |
|----------------------------------|----------|-------------|------|------------|------------|------------|------------|------------|------------|------------|------------|------------|------------|
| Project Revenues                 | % of Rev | Totals      | 2021 | 2022       | 2023       | 2024       | 2025       | 2026       | 2027       | 2028       | 2029       | 2030       | 2031       |
| Ad Revenues                      | 99.4%    | 634,983,120 |      | 26,290,079 | 50,196,822 | 58,423,734 | 62,057,486 | 66,599,910 | 70,540,743 | 72,014,704 | 74,119,208 | 76,264,588 | 78,475,846 |
| Other Revenues                   | 0.6%     | 3,815,666   |      | 2,560,000  | 123,600    | 127,308    | 131,127    | 135,061    | 139,113    | 143,286    | 147,585    | 152,012    | 156,573    |
| Total Project Revenues           | 100.0%   | 638,798,785 |      | 28,850,079 | 50,320,422 | 58,551,042 | 62,188,614 | 66,734,971 | 70,679,855 | 72,157,990 | 74,266,793 | 76,416,600 | 78,632,418 |
| City Revenues                    |          |             |      |            |            |            |            |            |            |            |            |            |            |
| MAG                              | 17.3%    | 110,638,793 |      | 6,000,000  | 10,300,000 | 10,609,000 | 10,927,270 | 11,255,088 | 11,592,741 | 11,940,523 | 12,298,739 | 12,667,701 | 13,047,732 |
| Revenue Share                    | 43.2%    | 275,834,472 |      | 11,454,298 | 20,143,855 | 24,814,381 | 26,696,841 | 29,119,569 | 31,168,572 | 31,715,061 | 32,632,671 | 33,564,342 | 34,524,88  |
| Project Options                  | 0.0%     | -           |      | 0          | 0          | 0          | 0          | 0          | 0          | 0          | 0          | 0          |            |
| Total City Revenues              | 60.5%    | 386,473,265 |      | 17,454,298 | 30,443,855 | 35,423,381 | 37,624,111 | 40,374,657 | 42,761,313 | 43,655,584 | 44,931,410 | 46,232,043 | 47,572,613 |
| Annual Expenses                  |          |             |      |            |            |            |            |            |            |            |            |            |            |
| Operations Expenses              | 17.5%    | 111,508,931 |      | 5,897,863  | 8,352,264  | 9,853,918  | 11,412,871 | 11,748,176 | 12,100,621 | 12,463,640 | 12,837,549 | 13,222,675 | 13,619,356 |
| Ad Commissions and Fees          | 22.0%    | 140,816,589 |      | 5,497,919  | 11,524,303 | 13,273,744 | 13,151,631 | 14,612,138 | 15,817,922 | 16,038,766 | 16,497,834 | 16,961,882 | 17,440,450 |
| Total Annual Expenses            | 39.5%    | 252,325,520 |      | 11,395,781 | 19,876,567 | 23,127,662 | 24,564,502 | 26,360,314 | 27,918,543 | 28,502,406 | 29,335,383 | 30,184,557 | 31,059,805 |
| Capex                            |          |             |      |            |            |            |            |            |            |            |            |            |            |
| Design-Build Capex               | 34.1%    | 217,682,013 |      | 82,965,698 | 42,475,091 | 41,649,637 | 32,543,947 | 50,000     | 16,566,505 | 1,431,136  | -          | -          | -          |
| Maintenance Capex                | 3.0%     | 19,049,494  |      | 788,702    | 1,505,905  | 1,752,712  | 1,861,725  | 1,997,997  | 2,116,222  | 2,160,441  | 2,223,576  | 2,287,938  | 2,354,275  |
| Energy Capex                     | 0.0%     | -           |      | -          | -          | -          | -          | -          | -          | -          | -          | -          | -          |
| Systems Integration Capex        | 0.0%     | -           |      | -          | -          | -          | -          | -          | -          | -          | -          | -          | -          |
| Total Capex                      | 37.1%    | 236,731,507 |      | 83,754,400 | 43,980,996 | 43,402,349 | 34,405,672 | 2,047,997  | 18,682,727 | 3,591,577  | 2,223,576  | 2,287,938  | 2,354,275  |
| City Disbursement                |          |             |      |            |            |            |            |            |            |            |            |            |            |
| Project Reinvestment             | 9.1%     | 57,970,990  |      | 2,618,145  | 4,566,578  | 5,313,507  | 5,643,617  | 6,056,199  | 6,414,197  | 6,548,338  | 6,739,711  | 6,934,806  | 7,135,892  |
| General Fund / Council Districts | 51.4%    | 328,502,275 |      | 14,836,153 | 25,877,277 | 30,109,873 | 31,980,495 | 34,318,459 | 36,347,116 | 37,107,246 | 38,191,698 | 39,297,237 | 40,436,721 |
| Total Disbursements              | 60.5%    | 386,473,265 |      | 17,454,298 | 30,443,855 | 35,423,381 | 37,624,111 | 40,374,657 | 42,761,313 | 43,655,584 | 44,931,410 | 46,232,043 | 47,572,613 |