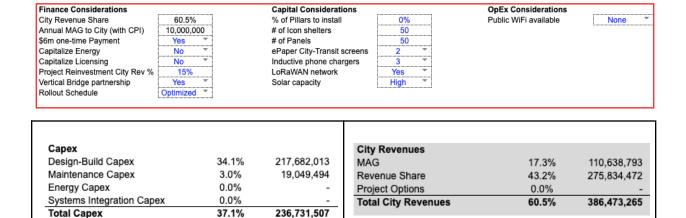

#### **SCENARIOS**

| PROJ |  |  |
|------|--|--|
|      |  |  |

| Finance Considerations          |            | Capital Considerations      |      | OpEx Considerations   |      |
|---------------------------------|------------|-----------------------------|------|-----------------------|------|
| City Revenue Share              | 60.5%      | % of Pillars to install     | 0%   | Public WiFi available | None |
| Annual MAG to City (with CPI)   | 10,000,000 | # of Icon shelters          | 50   |                       | -    |
| \$6m one-time Payment           | Yes        | # of Panels                 | 50   |                       |      |
| Capitalize Energy               | No         | ePaper City-Transit screens | 2    |                       |      |
| Capitalize Licensing            | No         | Inductive phone chargers    | 3    |                       |      |
| Project Reinvestment City Rev % | 15%        | LoRaWAN network             | Yes  |                       |      |
| Vertical Bridge partnership     | Yes        | Solar capacity              | High |                       |      |
| Rollout Schedule                | Optimized  |                             |      |                       |      |

| EXECUTIVE SUMMARY                |          |             |      |            |            |            |            |            |            |            |            |            |            |
|----------------------------------|----------|-------------|------|------------|------------|------------|------------|------------|------------|------------|------------|------------|------------|
| Project Revenues                 | % of Rev | Totals      | 2021 | 2022       | 2023       | 2024       | 2025       | 2026       | 2027       | 2028       | 2029       | 2030       | 2031       |
| Ad Revenues                      | 99.4%    | 634,983,120 |      | 26,290,079 | 50,196,822 | 58,423,734 | 62,057,486 | 66,599,910 | 70,540,743 | 72,014,704 | 74,119,208 | 76,264,588 | 78,475,846 |
| Other Revenues                   | 0.6%     | 3,815,666   |      | 2,560,000  | 123,600    | 127,308    | 131,127    | 135,061    | 139,113    | 143,286    | 147,585    | 152,012    | 156,573    |
| Total Project Revenues           | 100.0%   | 638,798,785 |      | 28,850,079 | 50,320,422 | 58,551,042 | 62,188,614 | 66,734,971 | 70,679,855 | 72,157,990 | 74,266,793 | 76,416,600 | 78,632,418 |
| City Revenues                    |          |             |      |            |            |            |            |            |            |            |            |            |            |
| MAG                              | 17.3%    | 110,638,793 |      | 6,000,000  | 10,300,000 | 10,609,000 | 10,927,270 | 11,255,088 | 11,592,741 | 11,940,523 | 12,298,739 | 12,667,701 | 13,047,732 |
| Revenue Share                    | 43.2%    | 275,834,472 |      | 11,454,298 | 20,143,855 | 24,814,381 | 26,696,841 | 29,119,569 | 31,168,572 | 31,715,061 | 32,632,671 | 33,564,342 | 34,524,88  |
| Project Options                  | 0.0%     | -           |      | 0          | 0          | 0          | 0          | 0          | 0          | 0          | 0          | 0          |            |
| Total City Revenues              | 60.5%    | 386,473,265 |      | 17,454,298 | 30,443,855 | 35,423,381 | 37,624,111 | 40,374,657 | 42,761,313 | 43,655,584 | 44,931,410 | 46,232,043 | 47,572,613 |
| Annual Expenses                  |          |             |      |            |            |            |            |            |            |            |            |            |            |
| Operations Expenses              | 17.5%    | 111,508,931 |      | 5,897,863  | 8,352,264  | 9,853,918  | 11,412,871 | 11,748,176 | 12,100,621 | 12,463,640 | 12,837,549 | 13,222,675 | 13,619,356 |
| Ad Commissions and Fees          | 22.0%    | 140,816,589 |      | 5,497,919  | 11,524,303 | 13,273,744 | 13,151,631 | 14,612,138 | 15,817,922 | 16,038,766 | 16,497,834 | 16,961,882 | 17,440,450 |
| Total Annual Expenses            | 39.5%    | 252,325,520 |      | 11,395,781 | 19,876,567 | 23,127,662 | 24,564,502 | 26,360,314 | 27,918,543 | 28,502,406 | 29,335,383 | 30,184,557 | 31,059,805 |
| Capex                            |          |             |      |            |            |            |            |            |            |            |            |            |            |
| Design-Build Capex               | 34.1%    | 217,682,013 |      | 82,965,698 | 42,475,091 | 41,649,637 | 32,543,947 | 50,000     | 16,566,505 | 1,431,136  | -          | -          | -          |
| Maintenance Capex                | 3.0%     | 19,049,494  |      | 788,702    | 1,505,905  | 1,752,712  | 1,861,725  | 1,997,997  | 2,116,222  | 2,160,441  | 2,223,576  | 2,287,938  | 2,354,275  |
| Energy Capex                     | 0.0%     | -           |      | -          | -          | -          | -          | -          | -          | -          | -          | -          | -          |
| Systems Integration Capex        | 0.0%     | -           |      | -          | -          | -          | -          | -          | -          | -          | -          | -          | -          |
| Total Capex                      | 37.1%    | 236,731,507 |      | 83,754,400 | 43,980,996 | 43,402,349 | 34,405,672 | 2,047,997  | 18,682,727 | 3,591,577  | 2,223,576  | 2,287,938  | 2,354,275  |
| City Disbursement                |          |             |      |            |            |            |            |            |            |            |            |            |            |
| Project Reinvestment             | 9.1%     | 57,970,990  |      | 2,618,145  | 4,566,578  | 5,313,507  | 5,643,617  | 6,056,199  | 6,414,197  | 6,548,338  | 6,739,711  | 6,934,806  | 7,135,892  |
| General Fund / Council Districts | 51.4%    | 328,502,275 |      | 14,836,153 | 25,877,277 | 30,109,873 | 31,980,495 | 34,318,459 | 36,347,116 | 37,107,246 | 38,191,698 | 39,297,237 | 40,436,721 |
| Total Disbursements              | 60.5%    | 386,473,265 |      | 17,454,298 | 30,443,855 | 35,423,381 | 37,624,111 | 40,374,657 | 42,761,313 | 43,655,584 | 44,931,410 | 46,232,043 | 47,572,613 |