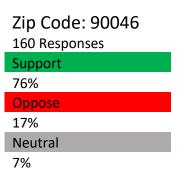

| Zip Code: 90048<br>40 Responses |   |
|---------------------------------|---|
| Support                         |   |
| 66%                             | _ |
| Oppose                          |   |
| 18%                             |   |
| Neutral                         |   |
| 16%                             |   |
|                                 |   |
| Zip Code: 90036                 |   |
| 120 Responses                   | _ |